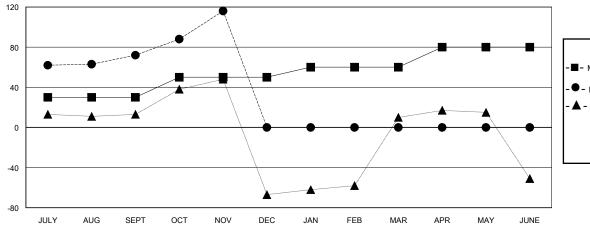

## GOALS AND ACTUAL MEMBERS CUMULATIVE

| - <b>II</b> - ME | MBER | GROWTH | NET | GOAL |
|------------------|------|--------|-----|------|
|------------------|------|--------|-----|------|

- ■ - MEMBER GROWTH ACTUAL

## District 316 G

GMT: LOCATION INDIA GMT CA

| Clubs                 |               |           |               | Members               |                       |                         |                                                    |
|-----------------------|---------------|-----------|---------------|-----------------------|-----------------------|-------------------------|----------------------------------------------------|
| RESULTS FOR 2023-2024 |               |           |               | RESULTS FOR 2023-2024 |                       |                         |                                                    |
| QUARTER               | NEW CLUB GOAL | NEW CLUBS | DROPPED CLUBS | QUARTER MEMB          | ER GROWTH NET<br>GOAL | MEMBER GROWTH<br>ACTUAL | DROPPED<br>MEMBERS ACTUAL<br>(including transfers) |
| JULY/AUG/SEPT         | 1             | 0         | 0             | JULY/AUG/SEPT         | 30                    | 147                     | 66                                                 |
| OCT/NOV/DEC           | 0             | 1         | 0             | OCT/NOV/DEC           | 20                    | 54                      | 10                                                 |
| JAN/FEB/MAR           | 1             | 0         | 0             | JAN/FEB/MAR           | 10                    | 0                       | 0                                                  |
| APR/MAY/JUNE          | 0             | 0         | 0             | APR/MAY/JUNE          | 20                    | 0                       | 0                                                  |