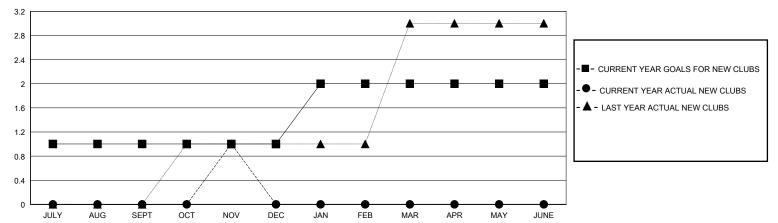

## GOALS AND ACTUAL NEW CLUBS CUMULATIVE

## District 316 G

GMT: LOCATION INDIA GMT CA

| Clubs                 |               |           |               | Members               |                       |                         |                                                    |
|-----------------------|---------------|-----------|---------------|-----------------------|-----------------------|-------------------------|----------------------------------------------------|
| RESULTS FOR 2023-2024 |               |           |               | RESULTS FOR 2023-2024 |                       |                         |                                                    |
| QUARTER               | NEW CLUB GOAL | NEW CLUBS | DROPPED CLUBS | QUARTER MEMB          | ER GROWTH NET<br>GOAL | MEMBER GROWTH<br>ACTUAL | DROPPED<br>MEMBERS ACTUAL<br>(including transfers) |
| JULY/AUG/SEPT         | 1             | 0         | 0             | JULY/AUG/SEPT         | 30                    | 147                     | 66                                                 |
| OCT/NOV/DEC           | 0             | 1         | 0             | OCT/NOV/DEC           | 20                    | 54                      | 10                                                 |
| JAN/FEB/MAR           | 1             | 0         | 0             | JAN/FEB/MAR           | 10                    | 0                       | 0                                                  |
| APR/MAY/JUNE          | 0             | 0         | 0             | APR/MAY/JUNE          | 20                    | 0                       | 0                                                  |